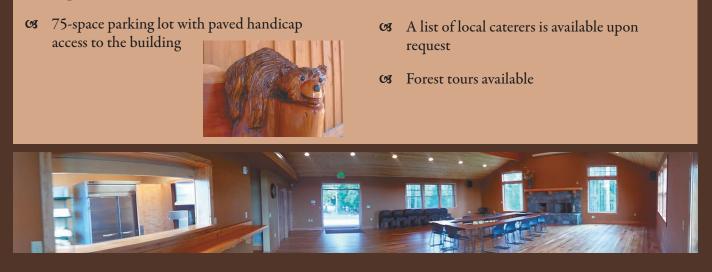

#### The Features

- Custom built showcasing wood products including some products that came from Hopkins' own forest
- Great for day meetings, receptions, classes, and retreats
- Large meeting room with rock fireplace with capacity of holding 70-80 people
- **©3** Caterers kitchen
- Was Handicap accessible men and women's restrooms
- **OS** Internet access
- Audio/visual equipment are available upon request
- Classroom style seating or banquet tables available