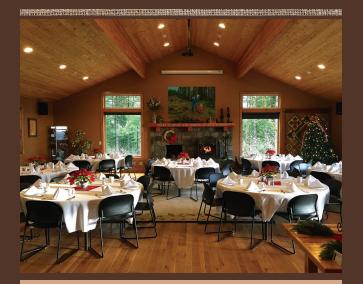

#### Everett Hall

Everett Hall is ready for your next corporate event, conference, church retreat, wedding/reception, celebration of life, quinceañera and more. Visit demonstrationforest.org for more information.

## EVERETT HALL

at Hopkins Demonstration Forest

### The Setting

Everett Hall is located at Hopkins Demonstration Forest, a 140-acre woodland that hosts many educational activities, workshops, field studies, and community forestry days. The building boasts vaulted ceilings and large windows overlooking the serene forest setting.

#### The Features

- Custom built showcasing wood products including some products that came from Hopkins' own forest
- Great for day meetings, receptions, classes, and retreats
- Large meeting room with rock fireplace with capacity of holding 70-80 people
- **©3** Caterers kitchen
- Was Handicap accessible men and women's restrooms
- **OS** Internet access
- Audio/visual equipment are available upon request
- Classroom style seating or banquet tables available