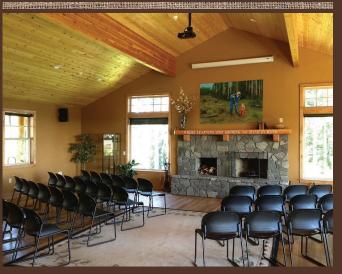

### The Setting

Everett Hall is located at Hopkins Demonstration Forest, a 140-acre woodland that hosts many educational activities, workshops, field studies, and community forestry days. The building boasts vaulted ceilings and large windows overlooking the serene forest setting.

#### The Features

- Custom built showcasing wood products including some products that came from Hopkins' own forest
- Great for day meetings, receptions, classes, and retreats
- Large meeting room with rock fireplace with capacity of holding 70-80 people
- **©3** Caterers kitchen
- Was Handicap accessible men and women's restrooms
- **OS** Internet access
- Audio/visual equipment are available upon request
- Classroom style seating or banquet tables available