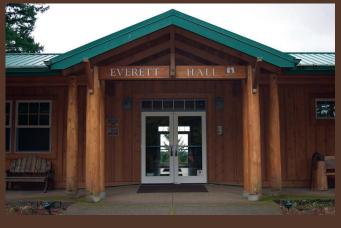

## EVERETT HALL

at Hopkins Demonstration Forest

### The Setting

Everett Hall is located at Hopkins Demonstration Forest, a 140-acre woodland that hosts many educational activities, workshops, field studies, and community forestry days. The building boasts vaulted ceilings and large windows overlooking the serene forest setting.