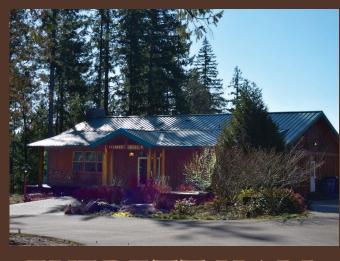

## EVERETT HALL

at Hopkins Demonstration Forest

### The Setting

Everett Hall is located at Hopkins Demonstration Forest, a 140-acre woodland that hosts many educational activities, workshops, field studies, and community forestry days. The building boasts vaulted ceilings and large windows overlooking the serene forest setting.