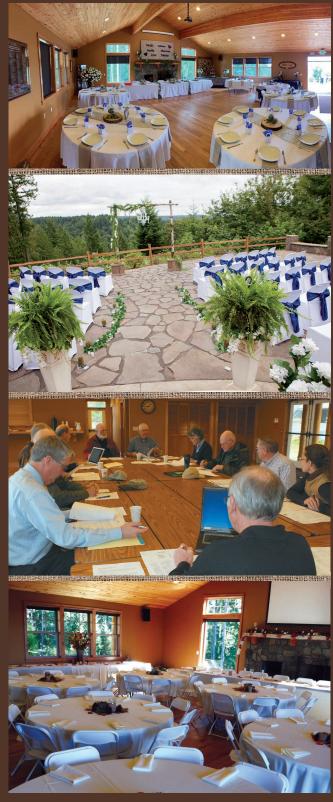

#### Everett Hall

Everett Hall is ready for your next corporate event, conference, church retreat, wedding/reception, celebration of life, quinceañera and more. Visit demonstrationforest.org for more information.

### The Setting

Everett Hall is located at Hopkins Demonstration Forest, a 140-acre woodland that hosts many educational activities, workshops, field studies, and community forestry days. The building boasts vaulted ceilings and large windows overlooking the serene forest setting.

During your event, you can enjoy a nature walk on one of the 5-miles of hiking trails that crisscross the property. There you may catch a glimpse of deer, birds, and a variety of plant life.

- **cs** 2,100 sq. ft. building in a breathtaking forest setting
- CS Located minutes south of Oregon City and close proximity to Portland
- **©** Beautiful view of the valley
- **©** Quiet and secluded

#### The Features

- Custom built showcasing wood products including some products that came from Hopkins' own forest
- Great for day meetings, receptions, classes, and retreats
- Large meeting room with rock fireplace with capacity of holding 70-80 people
- **©3** Caterers kitchen
- Was Handicap accessible men and women's restrooms
- **OS** Internet access
- Audio/visual equipment are available upon request
- Classroom style seating or banquet tables available