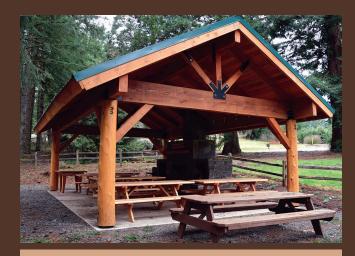

### Poppino Pavilion

Built in 2021, Poppino Pavilion is a covered outdoor shelter with a rock fireplace available to rent. A perfect place for your group gathering.